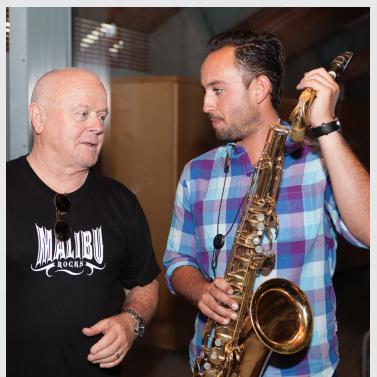

Lenny Goldsmith and saxophone player Jared Weinstock

Cantor Marcelo Gindlin sings at the "Malibu Rocks" event.

Steph Wells performs Saturday night.