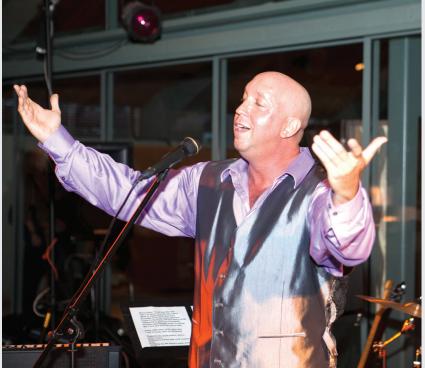

Lenny Goldsmith and saxophone player Jared Weinstock

Cantor Marcelo Gindlin sings at the "Malibu Rocks" event.

Steph Wells performs Saturday night.