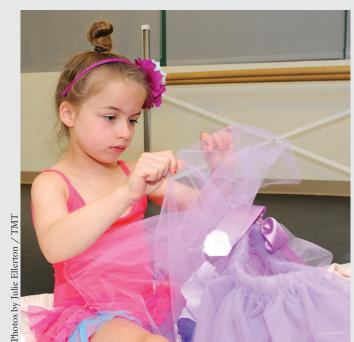

After working hard all morning, Greta Grigas decides to take a little break at the end of class.

Ballerinas gather around instructor Adrianna Fiori as they look through a book on ballet.

Sienna Sweeney carefully places colored petals in her tutu during Monday's class.