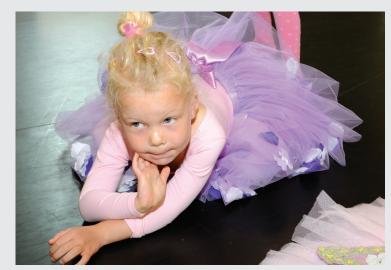

After working hard all morning, Greta Grigas decides to take a little break at the end of class.

Ballerinas gather around instructor Adrianna Fiori as they look through a book on ballet.

Sienna Sweeney carefully places colored petals in her tutu during Monday's class.