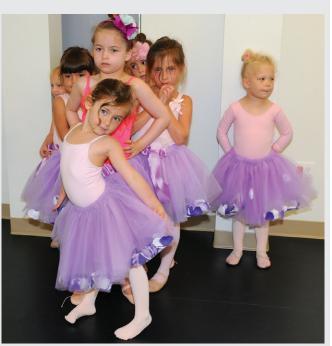

### Tiny dancers

The City of Malibu is hosting a wide range of camps for kids of all ages this summer. Children ages five to seven began ballet camp at City Hall on Monday. Ballet instructor Adrianna Fiori, who teaches ballet throughout the year for the City, said, "The overall plan for the class and camp is for the young dancers to have fun and to learn all aspects of dance: costume design, technique, music, styles of dance, etc." On Monday, the room was buzzing as little ballerinas learned how to make a tutu from the "Tutu Fairy," Costume designer Kandice Givol. It's a full day, packed with fun activities. The children were thrilled as they twirled around in their hand crafted tutus. Fiori was pleased with the success of the first day. She said, "I had the best time getting to know all of the dancers. I think the smiles on their faces say it all! We had a great time learning and dancing together." The City's classes are in session throughout July and August. Check out their schedule to find a fun activity for your child.

After working hard all morning, Greta Grigas decides to take a little break at the end of class.

Ballerinas gather around instructor Adrianna Fiori as they look through a book on ballet.

Sienna Sweeney carefully places colored petals in her tutu during Monday's class.

Aven Powell practices poses at the bar on her first day of ballet camp.

Kylie Epstein posing like a ballerina in her new tutu.

Nell Brickman strikes a pose as she waits for her turn to gracefully walk across the floor and curtsy at the end of the first day of ballet camp.