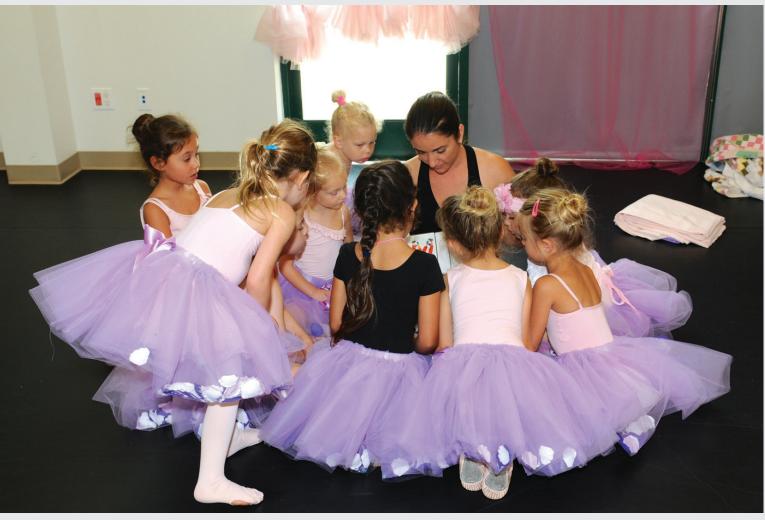

After working hard all morning, Greta Grigas decides to take a little break at the end of class.

Ballerinas gather around instructor Adrianna Fiori as they look through a book on ballet.

Sienna Sweeney carefully places colored petals in her tutu during Monday's class.